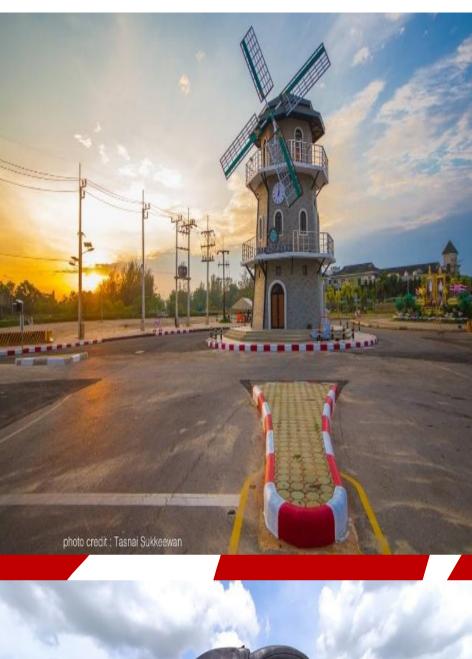

- **10:20 AM 10:50 AM Coffee Break**
- 12:00 PM 2:00 PM Business Lunch
- 1:30 PM Krabi Half-Day Tour

(Venues: Khao Khanab Nam, Tiger Cave, Black Crab Sculpture, Krabi Lucky Windmill)

**Ticket Price - \$40** 

**Date:** 11/10/2025

**Pick-up Time:** 13:00

Pick-up Location: Sofitel Hotel Lobby

- P Destinations:
- Khao Khanab Nam
- m Tiger Cave
- Black Crab Sculpture
- Krabi Lucky Windmill
- **Includes:** Van Transportation